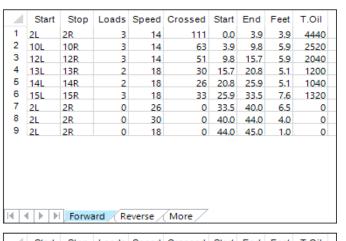

|   | Start | Stop | Loads | Speed | Crossed | Start | End  | Feet | T.Oil |
|---|-------|------|-------|-------|---------|-------|------|------|-------|
| 1 | 2L    | 2R   | 0     | 30    | 0       | 45.0  | 38.0 | -7.0 | 0     |
| 2 | 14L   | 14R  | 2     | 18    | 26      | 38.0  | 32.9 | -5.1 | 1040  |
| 3 | 13L   | 13R  | 2     | 18    | 30      | 32.9  | 27.8 | -5.1 | 1200  |
| 4 | 12L   | 12R  | 3     | 18    | 51      | 27.8  | 20.2 | -7.6 | 2040  |
| 5 | 11L   | 11R  | 3     | 14    | 57      | 20.2  | 14.3 | -5.9 | 2280  |
| 6 | 10L   | 10R  | 1     | 14    | 21      | 14.3  | 12.4 | -1.9 | 840   |
| 7 | 7L    | 7R   | 1     | 14    | 27      | 12.4  | 10.5 | -1.9 | 1080  |
| 8 | 2L    | 2R   | 3     | 10    | 111     | 10.5  | 6.3  | -4.2 | 4440  |
| 9 | 2L    | 2R   | 0     | 10    | 0       | 6.3   | 0.0  | -6.3 | 0     |
|   |       |      |       |       |         |       |      |      |       |