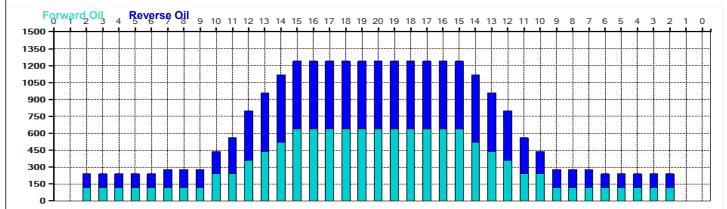

## 2022 Summer lang 45ft

40 Feet Oil Per Board: Oil Pattern Distance: 45 Feet **Reverse Brush Drop:** 40 uL **Forward Oil Total:** 12.56 mL **Reverse Oil Total:** 12.92 mL **Volume Oil Total:** 25.48 mL Forward Boards Crossed: 314 Boards **Reverse Boards Crossed:** 